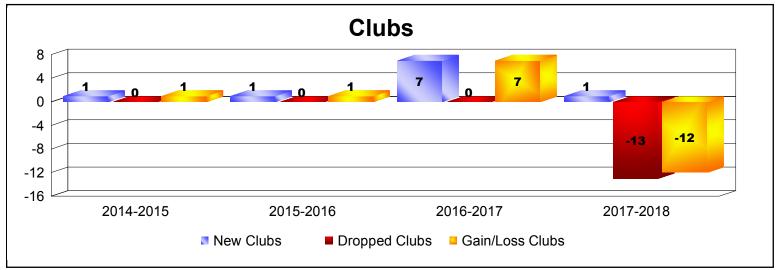

Disbanded Districts

As of June 2018 Cumulative

| Year      | New<br>Clubs | Dropped<br>Clubs | Gain/<br>Loss<br>Clubs | New<br>Members | Charter<br>Members | Reinstate<br>Members | Transfer<br>Members | Total<br>Member<br>Added | Total<br>Members<br>Dropped | Gain/<br>Loss<br>Members |
|-----------|--------------|------------------|------------------------|----------------|--------------------|----------------------|---------------------|--------------------------|-----------------------------|--------------------------|
| 2014-2015 | 1            | 0                | 1                      | 17             | 32                 | 11                   | 0                   | 60                       | -10                         | 50                       |
| 2015-2016 | 1            | 0                | 1                      | 0              | 46                 | 15                   | 0                   | 61                       | -44                         | 17                       |
| 2016-2017 | 7            | 0                | 7                      | 14             | 149                | 45                   | 0                   | 208                      | -71                         | 137                      |
| 2017-2018 | 1            | -13              | -12                    | 0              | 20                 | 0                    | 0                   | 20                       | -284                        | -264                     |
| Average   | 3            | -3               | -1                     | 8              | 62                 | 18                   | 0                   | 87                       | -102                        | -15                      |