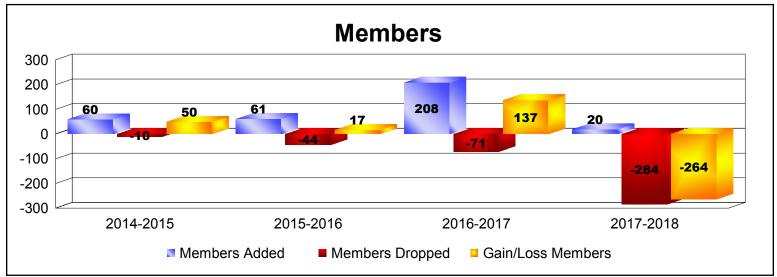

Disbanded Districts

As of June 2018 Cumulative

| Year      | New<br>Clubs | Dropped<br>Clubs | Gain/<br>Loss<br>Clubs | New<br>Members | Charter<br>Members | Reinstate<br>Members | Transfer<br>Members | Total<br>Member<br>Added | Total<br>Members<br>Dropped | Gain/<br>Loss<br>Members |
|-----------|--------------|------------------|------------------------|----------------|--------------------|----------------------|---------------------|--------------------------|-----------------------------|--------------------------|
| 2014-2015 | 1            | 0                | 1                      | 17             | 32                 | 11                   | 0                   | 60                       | -10                         | 50                       |
| 2015-2016 | 1            | 0                | 1                      | 0              | 46                 | 15                   | 0                   | 61                       | -44                         | 17                       |
| 2016-2017 | 7            | 0                | 7                      | 14             | 149                | 45                   | 0                   | 208                      | -71                         | 137                      |
| 2017-2018 | 1            | -13              | -12                    | 0              | 20                 | 0                    | 0                   | 20                       | -284                        | -264                     |
| Average   | 3            | -3               | -1                     | 8              | 62                 | 18                   | 0                   | 87                       | -102                        | -15                      |